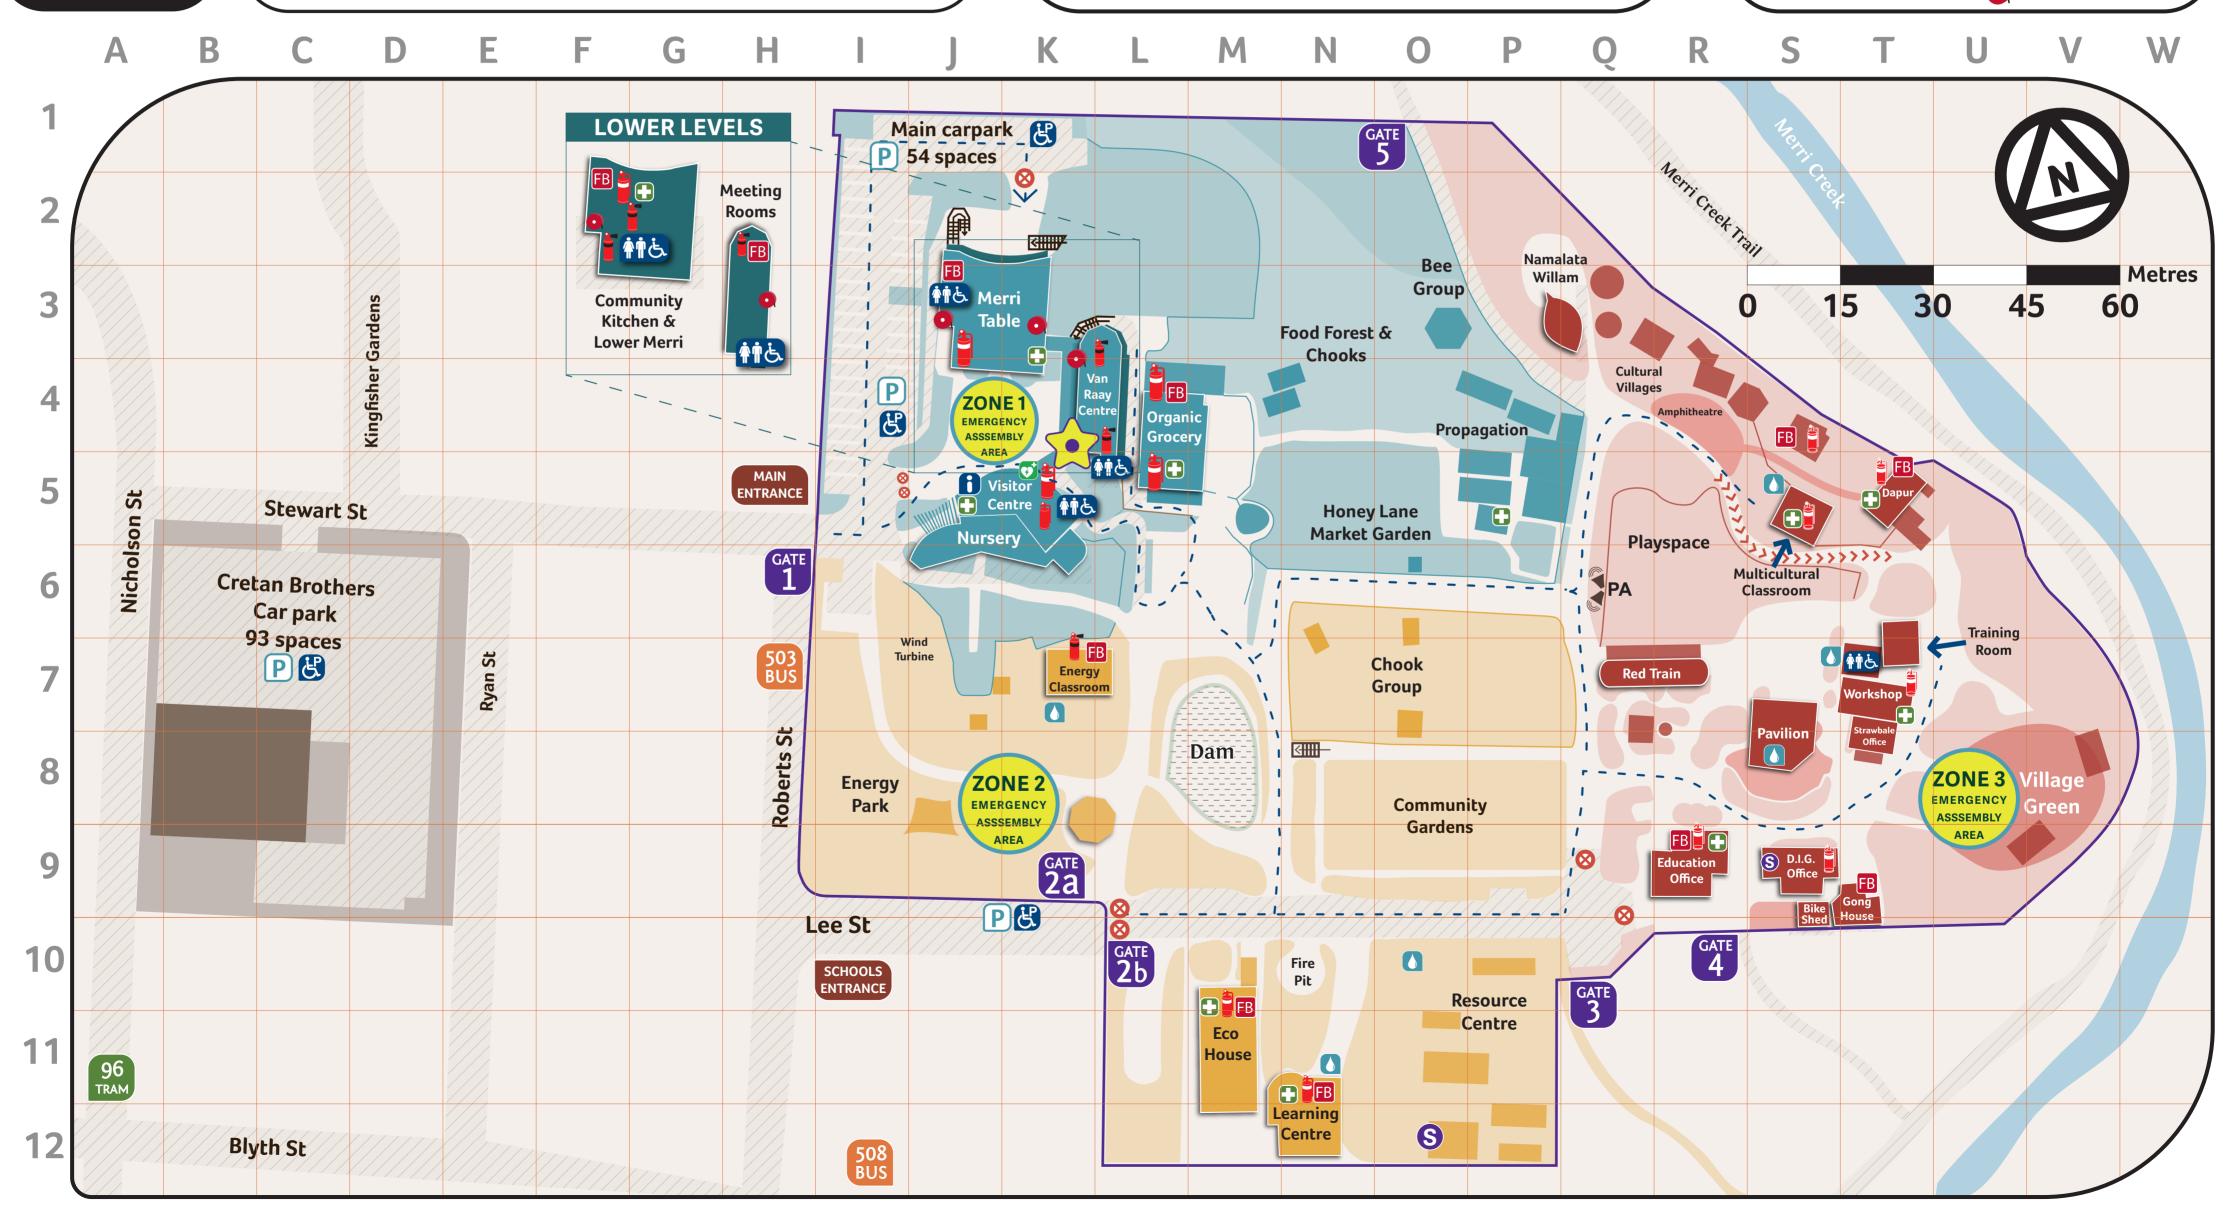

## **CERES Environment Park**

Corner of Roberts & Stewart St, Brunswick East VIC 3057 03 9389 0100 ceres@ceres.org.au

## ~~

Snakes can be spotted on site all year round but particularly during the warmer months. Please notify reception on 9389 0100.

CERES is a car free park. Limited access is available under special circumstances. e.g. for deliveries.

Fre

Free Wifi across the park.

## **Evacuation Information**

- 1. When evacuation signals sound, see which coloured zone you are in.
- 2. Locate and move to nearest & safest Emergency Assembly Area.
- 3. Wait at assembly area for a CERES warden.
- **4.** Report your details. Wait for warden instructions.
- **5.** Do not leave assembly area until instructed to do so.

Zones

2

Emergency Assembly
Area Symbol

ZONE 1
EMERGENCY
ASSSEMBLY
AREA