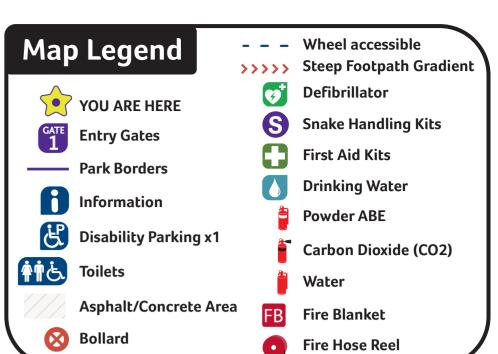

## In an emergency call 000 for

- Police
- Fire Brigade
- Ambulance

## **Evacuation Information**

- 1. When evacuation signals sound, see which coloured zone you are in.
- 2. Locate and move to nearest & safest Emergency Assembly Area.
- 3. Wait at assembly area for a CERES warden.
- **4.** Report your details. Wait for warden instructions.
- **5.** Do not leave assembly area until instructed to do so.

Zones

2

Emergency Assembly
Area Symbol

ZONE 1
EMERGENCY
ASSSEMBLY
AREA